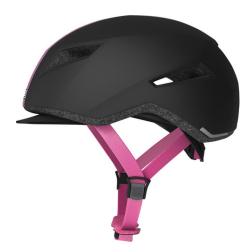

#### PERFECT SAFETY FOR TREND SETTERS

With the Yadd-I from ABUS, you'll attract plenty of attention! The fresh, eye-catching design is a trendsetter and stands out from the crowd.

But it is not only the design that is makes the whole line stand out. The Yadd-I also stands out technically.

The practical "Soft Tune System" adjustment system promises optimum support and a comfortable fit and only needs to be adjusted once thanks to its flexible elastic strap. It is no longer necessary to bother with opening and closing the adjustment system. Thus the helmet can be removed and placed easily on the head like a baseball cap. The Forced Air Cooling Technology quickly deflects air outwards through flow channels, thus ensuring a comfortable head temperature despite the closed helmet shape.

#### Technologies

- In-Mold for a durable connection with the outer shell with shock-absorbing helmet material (EPS)
- Soft Tune System elastic, variable adjustment system for a secure fit and outstanding comfort
- Forced Air Cooling Technology intelligent ventilation system with five ventilation holes connected to one another by specially designed flow ducts
- Removable and washable padding with maximum wearing comfort
- Soft straps that are simple to fit thanks to practical strap adjusters
- Removable fabric visor