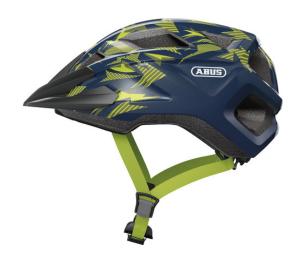

## MountZ midnight blue M

Seite 1 von 2

CROSS-COUNTRY, TOUR, ALL MOUNTAIN

With the MountZ ABUS offers the right helmet for young mountain bikers.

The high quality bicycle helmet is designed for the first offroad rides as well as for rides to school - even at dawn. The helmet is light-weight, very comfortable to wear and the integrated fly net protects against annoying insects.

#### Technical data - MountZ midnight blue M

| Head size       | 52-57 cm     |
|-----------------|--------------|
| Peak            | Yes          |
| Size            | M            |
| Visor           | No           |
| Weight          | 280 g        |
| backlight       | No           |
| color of facets | blue, yellow |

### Technical data - MountZ midnight blue M

| design color | midnight blue |
|--------------|---------------|
| EAN          | 4003318869709 |