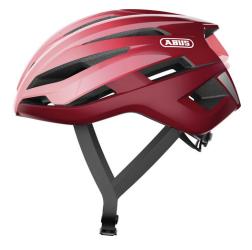

## StormChaser bordeaux red L

Seite 1 von 2

#### **NEVER COMPROMISE**

The StormChaser offers the right performance for any race:

road, cross and even crit. It is light, comfortable, perfectly ventilated and the ActiCage, a structural reinforcement built into the EPS, offers superb protection.

#### Technologies

- In-Mold: Lightweight, durable helmet with a long-lasting combination of EPS core and Polycarbonate shell
- Ponytail compatibility: Perfect fit for people with long hair
- Half-ring: Adjustable ring connected to adjustment system enclosing half of the head
- Lower edge protection: Provides the helmet with additional protection from external damage
- Excellent ventilation with 7 air inlets and 16 air outlets
- Forced Air Cooling: Innovative ventilation system using intelligently arranged air channels in the EPS
- High visibility: High visibility due to reflectors
- Zoom Ace: Finely adjustable adjustment system with handy adjustment wheel for customisable fit
- AirPort: Aerodynamic glasses holder with strap guide