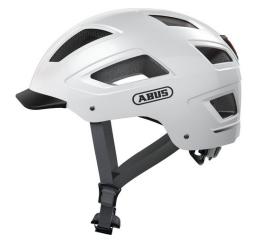

#### THE BEST OF BOTH WORLDS

The Hyban 2.0 combines a particularly robust hard shellwith a huge air intakes.

In combination with the integrated, bright LED rear light, the Hyban 2.0 is the perfect everyday helmet for the city.

#### Technologies

- ABS hard shell: Robust helmet made of EPS foam and injection molded outer shell
- High visibility: High visibility due to reflectors
- Bug mesh: Full protection from insects
- Ponytail compatibility: Perfect fit for people with long hair
- Full-ring: Adjustable ring connected to adjustment system enclosing all of the head
- XL Size Large helmet sizes available (62+ cm)
- Excellent ventilation with 5 air inlets and 8 air outlets
- Zoom Ace Urban: Finely adjustable adjustment system with handy adjustment wheel for customisable fit
- Large, highly mounted and integrated LED tail light with 180° visibility

| Head size | 56-61 cm |
|-----------|----------|
| Peak      | Yes      |
| Size      | L        |
| Visor     | No       |
| Weight    | 460 g    |