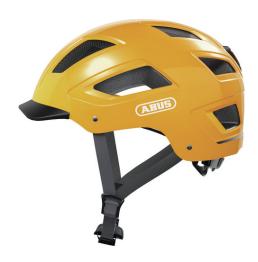

## Hyban 2.0 icon yellow M

Seite 1 von 2

#### THE BEST OF BOTH WORLDS

The Hyban 2.0 combines a particularly robust hard shellwith a huge air intakes.

In combination with the integrated, bright LED rear light, the Hyban 2.0 is the perfect everyday helmet for the city.

#### **Technologies**

- ABS hard shell: Robust helmet made of EPS foam and injection molded outer shell
- High visibility: High visibility due to reflectors
- Bug mesh: Full protection from insects
- Ponytail compatibility: Perfect fit for people with long hair
- Full-ring: Adjustable ring connected to adjustment system enclosing all of the head
- XL Size Large helmet sizes available (62+ cm)
- Excellent ventilation with 5 air inlets and 8 air outlets
- Zoom Ace Urban: Finely adjustable adjustment system with handy adjustment wheel for customisable fit
- Large, highly mounted and integrated LED tail light with 180° visibility

## Technical data - Hyban 2.0 icon yellow M

| Head size | 52-58 cm |
|-----------|----------|
| Peak      | Yes      |
| Size      | M        |
| Visor     | No       |
| Weight    | 400 g    |