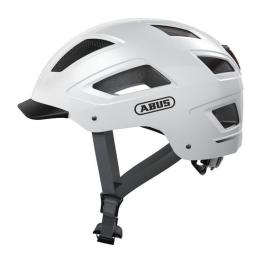

#### THE BEST OF BOTH WORLDS

The Hyban 2.0 combines a particularly robust hard shellwith a huge air intakes.

In combination with the integrated, bright LED rear light, the Hyban 2.0 is the perfect everyday helmet for the city.

#### **Technologies**

- ABS hard shell: Robust helmet made of EPS foam and injection molded outer shell
- High visibility: High visibility due to reflectors
- Bug mesh: Full protection from insects
- Ponytail compatibility: Perfect fit for people with long hair
- Full-ring: Adjustable ring connected to adjustment system enclosing all of the head
- XL Size Large helmet sizes available (62+ cm)
- Excellent ventilation with 5 air inlets and 8 air outlets
- Zoom Ace Urban: Finely adjustable adjustment system with handy adjustment wheel for customisable fit
- Large, highly mounted and integrated LED tail light with 180° visibility