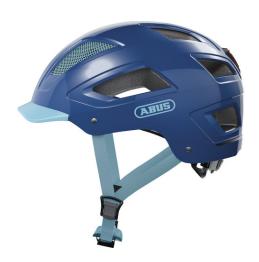

# Hyban 2.0 core blue M

Seite 1 von 2

#### THE BEST OF BOTH WORLDS

The Hyban 2.0 combines a particularly robust hard shellwith a huge air intakes.

In combination with the integrated, bright LED rear light, the Hyban 2.0 is the perfect everyday helmet for the city.

#### **Technologies**

- ABS hard shell: Robust helmet made of EPS foam and injection molded outer shell
- High visibility: High visibility due to reflectors
- Bug mesh: Full protection from insects
- Ponytail compatibility: Perfect fit for people with long hair
- Full-ring: Adjustable ring connected to adjustment system enclosing all of the head
- XL Size Large helmet sizes available (62+ cm)
- Excellent ventilation with 5 air inlets and 8 air outlets
- Zoom Ace Urban: Finely adjustable adjustment system with handy adjustment wheel for customisable fit
- Large, highly mounted and integrated LED tail light with 180° visibility

### Technical data - Hyban 2.0 core blue M

| Head size | 52-58 cm |
|-----------|----------|
| Peak      | Yes      |
| Size      | M        |
| Visor     | No       |
| Weight    | 400 g    |