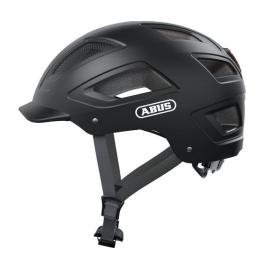

#### THE BEST OF BOTH WORLDS

The Hyban 2.0 combines a particularly robust hard shellwith a huge air intakes.

In combination with the integrated, bright LED rear light, the Hyban 2.0 is the perfect everyday helmet for the city.

#### **Technologies**

- ABS hard shell: Robust helmet made of EPS foam and injection molded outer shell
- High visibility: High visibility due to reflectors
- Bug mesh: Full protection from insects
- Ponytail compatibility: Perfect fit for people with long hair
- Full-ring: Adjustable ring connected to adjustment system enclosing all of the head
- XL Size Large helmet sizes available (62+ cm)
- Excellent ventilation with 5 air inlets and 8 air outlets
- Zoom Ace Urban: Finely adjustable adjustment system with handy adjustment wheel for customisable fit
- Large, highly mounted and integrated LED tail light with 180° visibility