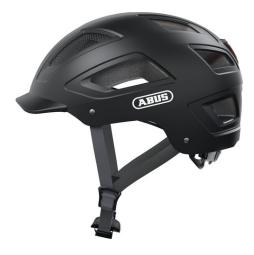

#### THE BEST OF BOTH WORLDS

The Hyban 2.0 combines a particularly robust hard shellwith a huge air intakes.

In combination with the integrated, bright LED rear light, the Hyban 2.0 is the perfect everyday helmet for the city.

#### Technologies

- ABS hard shell: Robust helmet made of EPS foam and injection molded outer shell
- High visibility: High visibility due to reflectors
- Bug mesh: Full protection from insects
- Ponytail compatibility: Perfect fit for people with long hair
- Full-ring: Adjustable ring connected to adjustment system enclosing all of the head
- XL Size Large helmet sizes available (62+ cm)
- Excellent ventilation with 5 air inlets and 8 air outlets
- Zoom Ace Urban: Finely adjustable adjustment system with handy adjustment wheel for customisable fit
- Large, highly mounted and integrated LED tail light with 180° visibility