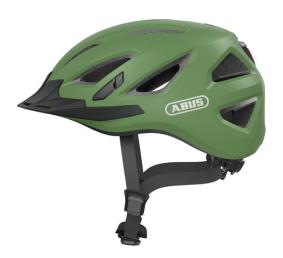

## Urban-I 3.0 jade green L

Seite 1 von 2

## ENTERING 3rd GENERATION

The Urban-I 3.0 is one of the best-known urban helmets in Germany and Europe and entering the 3rd generation.

Popular among women and men, young and old. The Urban-I 3.0 is a perfectly equipped, urban bike helmet with a number of practical features. Its pleasingly discreet appearance, practical functions, and refined design make the Urban-I 3.0 one of our most successful helmets.

## **Technologies**

- In-Mold for a durable connection with the outer shell with shock-absorbing helmet material (EPS)
- High visibility due to reflectors
- Foamed-in fly net
- Ponytail compatibility: Perfect fit for people with long hair
- Full-ring: Adjustable ring connected to adjustment system enclosing all of the head
- XL Size Large helmet sizes available (62+ cm)
- Excellent ventilation with 12 air inlets and 5 air outlets
- · Zoom Ace Urban: Finely adjustable adjustment system with handy adjustment wheel for customisable fit
- Large, highly mounted and integrated LED tail light with 180° visibility
- Fidlock magnetic strap buckle