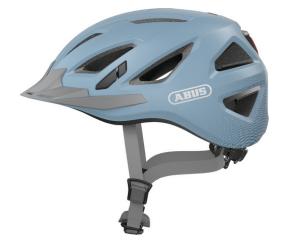

## Urban-I 3.0 glacier blue L

Seite 1 von 2

#### ENTERING 3rd GENERATION

The Urban-I 3.0 is one of the best-known urban helmets in Germany and Europe and entering the 3rd generation.

Popular among women and men, young and old. The Urban-I 3.0 is a perfectly equipped, urban bike helmet with a number of practical features. Its pleasingly discreet appearance, practical functions, and refined design make the Urban-I 3.0 one of our most successful helmets.

#### Technologies

- In-Mold for a durable connection with the outer shell with shock-absorbing helmet material (EPS)
- High visibility due to reflectors
- Foamed-in fly net
- Ponytail compatibility: Perfect fit for people with long hair
- Full-ring: Adjustable ring connected to adjustment system enclosing all of the head
- XL Size Large helmet sizes available (62+ cm)
- Excellent ventilation with 12 air inlets and 5 air outlets
- Zoom Ace Urban: Finely adjustable adjustment system with handy adjustment wheel for customisable fit
- Large, highly mounted and integrated LED tail light with 180° visibility
- Fidlock magnetic strap buckle