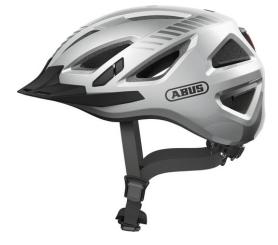

## Urban-I 3.0 Signal silver S

Seite 1 von 2

180° VISIBILITY

The Urban-I 3.0 is a perfectly equipped, urban bike helmet with a number of practical features.

Its large reflectors offer high visibility for the cyclist - day or night. The large LED rear light with 180° visibility ensures additional safety in road traffic.

## Technologies

- In-Mold for a durable connection with the outer shell with shock-absorbing helmet material (EPS)
- High visibility due to reflectors
- Foamed-in fly net
- Ponytail compatibility: Perfect fit for people with long hair
- Full-ring: Adjustable ring connected to adjustment system enclosing all of the head
- XL Size Large helmet sizes available (62+ cm)
- Excellent ventilation with 12 air inlets and 5 air outlets
- Zoom Ace Urban: Finely adjustable adjustment system with handy adjustment wheel for customisable fit
- Large, highly mounted and integrated LED tail light with 180° visibility
- Fidlock magnetic strap buckle

## Urban-I 3.0 Signal silver S

Seite 2 von 2

| Head size       | 51-55 cm      |
|-----------------|---------------|
| Peak            | Yes           |
| Size            | S             |
| Visor           | No            |
| Weight          | 250 g         |
| backlight       | Yes           |
| color of facets | silver        |
| design color    | signal silver |
| EAN             | 4003318868740 |
|                 |               |