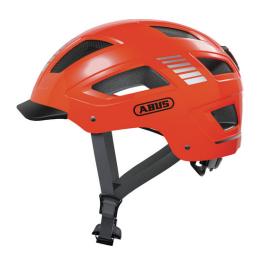

## **BEST VISIBILITY**

The Hyban 2.0 Signal combines a particularly robust hard shell with huge air intakes.

In combination with the integrated, bright LED rear light, the Hyban 2.0 Signal is the perfect everyday helmet for the city.

## **Technologies**

- ABS hard shell: Robust helmet made of EPS foam and injection molded outer shell
- High visibility: High visibility due to reflectors
- Bug mesh: Full protection from insects
- Ponytail compatibility: Perfect fit for people with long hair
- Full-ring: Adjustable ring connected to adjustment system enclosing all of the head
- XL Size Large helmet sizes available (62+ cm)
- Excellent ventilation with 5 air inlets and 8 air outlets
- Zoom Ace Urban: Finely adjustable adjustment system with handy adjustment wheel for customisable fit
- Large, highly mounted and integrated LED tail light with 180° visibility