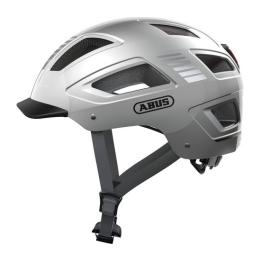

#### **BEST VISIBILITY**

The Hyban 2.0 Signal combines a particularly robust hard shell with huge air intakes.

In combination with the integrated, bright LED rear light, the Hyban 2.0 Signal is the perfect everyday helmet for the city.

#### Technologies

- ABS hard shell: Robust helmet made of EPS foam and injection molded outer shell
- High visibility: High visibility due to reflectors
- Bug mesh: Full protection from insects
- Ponytail compatibility: Perfect fit for people with long hair
- Full-ring: Adjustable ring connected to adjustment system enclosing all of the head
- XL Size Large helmet sizes available (62+ cm)
- Excellent ventilation with 5 air inlets and 8 air outlets
- Zoom Ace Urban: Finely adjustable adjustment system with handy adjustment wheel for customisable fit
- Large, highly mounted and integrated LED tail light with 180° visibility