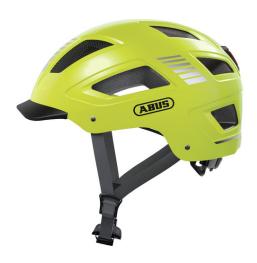

#### **BEST VISIBILITY**

The Hyban 2.0 Signal combines a particularly robust hard shell with huge air intakes.

In combination with the integrated, bright LED rear light, the Hyban 2.0 Signal is the perfect everyday helmet for the city.

#### **Technologies**

- ABS hard shell: Robust helmet made of EPS foam and injection molded outer shell
- High visibility: High visibility due to reflectors
- Bug mesh: Full protection from insects
- Ponytail compatibility: Perfect fit for people with long hair
- Full-ring: Adjustable ring connected to adjustment system enclosing all of the head
- XL Size Large helmet sizes available (62+ cm)
- Excellent ventilation with 5 air inlets and 8 air outlets
- Zoom Ace Urban: Finely adjustable adjustment system with handy adjustment wheel for customisable fit
- Large, highly mounted and integrated LED tail light with 180° visibility