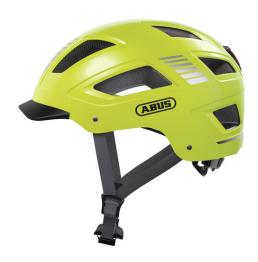

#### **BEST VISIBILITY**

The Hyban 2.0 Signal combines a particularly robust hard shell with huge air intakes.

In combination with the integrated, bright LED rear light, the Hyban 2.0 Signal is the perfect everyday helmet for the city.

#### **Technologies**

- ABS hard shell: Robust helmet made of EPS foam and injection molded outer shell
- High visibility: High visibility due to reflectors
- Bug mesh: Full protection from insects
- Ponytail compatibility: Perfect fit for people with long hair
- Full-ring: Adjustable ring connected to adjustment system enclosing all of the head
- XL Size Large helmet sizes available (62+ cm)
- Excellent ventilation with 5 air inlets and 8 air outlets
- Zoom Ace Urban: Finely adjustable adjustment system with handy adjustment wheel for customisable fit
- Large, highly mounted and integrated LED tail light with 180° visibility