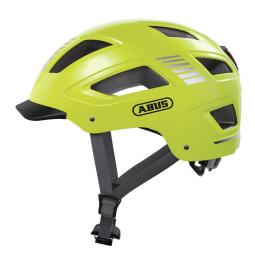

#### **BEST VISIBILITY**

The Hyban 2.0 Signal combines a particularly robust hard shell with huge air intakes.

In combination with the integrated, bright LED rear light, the Hyban 2.0 Signal is the perfect everyday helmet for the city.

#### **Technologies**

- ABS hard shell: Robust helmet made of EPS foam and injection molded outer shell
- High visibility: High visibility due to reflectors
- Bug mesh: Full protection from insects
- Ponytail compatibility: Perfect fit for people with long hair
- Full-ring: Adjustable ring connected to adjustment system enclosing all of the head
- XL Size Large helmet sizes available (62+ cm)
- Excellent ventilation with 5 air inlets and 8 air outlets
- Zoom Ace Urban: Finely adjustable adjustment system with handy adjustment wheel for customisable fit
- Large, highly mounted and integrated LED tail light with 180° visibility