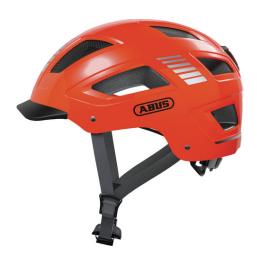

## Hyban 2.0 Signal orange M

Seite 1 von 2

## **BEST VISIBILITY**

The Hyban 2.0 Signal combines a particularly robust hard shell with huge air intakes.

In combination with the integrated, bright LED rear light, the Hyban 2.0 Signal is the perfect everyday helmet for the city.

## **Technologies**

- ABS hard shell: Robust helmet made of EPS foam and injection molded outer shell
- High visibility: High visibility due to reflectors
- Bug mesh: Full protection from insects
- Ponytail compatibility: Perfect fit for people with long hair
- Full-ring: Adjustable ring connected to adjustment system enclosing all of the head
- XL Size Large helmet sizes available (62+ cm)
- Excellent ventilation with 5 air inlets and 8 air outlets
- Zoom Ace Urban: Finely adjustable adjustment system with handy adjustment wheel for customisable fit
- Large, highly mounted and integrated LED tail light with 180° visibility