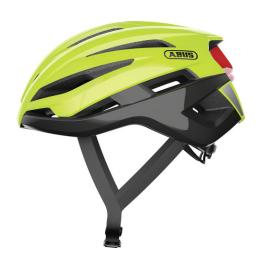

## StormChaser neon yellow L

Seite 1 von 2

## **NEVER COMPROMISE**

The StormChaser offers the right performance for any race:

road, cross and even crit. It is light, comfortable, perfectly ventilated and the ActiCage, a structural reinforcement built into the EPS, offers superb protection.

## **Technologies**

- In-Mold: Lightweight, durable helmet with a long-lasting combination of EPS core and Polycarbonate shell
- Ponytail compatibility: Perfect fit for people with long hair
- Half-ring: Adjustable ring connected to adjustment system enclosing half of the head
- Lower edge protection: Provides the helmet with additional protection from external damage
- Excellent ventilation with 7 air inlets and 16 air outlets
- Forced Air Cooling: Innovative ventilation system using intelligently arranged air channels in the EPS
- High visibility: High visibility due to reflectors
- Zoom Ace: Finely adjustable adjustment system with handy adjustment wheel for customisable fit
- · AirPort: Aerodynamic glasses holder with strap guide