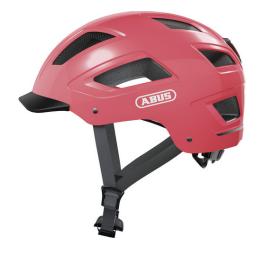

## Hyban 2.0 living coral M

Seite 1 von 2

#### THE BEST OF BOTH WORLDS

The Hyban 2.0 combines a particularly robust hard shellwith a huge air intakes.

In combination with the integrated, bright LED rear light, the Hyban 2.0 is the perfect everyday helmet for the city.

### Technologies

- ABS hard shell: Robust helmet made of EPS foam and injection molded outer shell
- High visibility: High visibility due to reflectors
- Bug mesh: Full protection from insects
- Ponytail compatibility: Perfect fit for people with long hair
- Full-ring: Adjustable ring connected to adjustment system enclosing all of the head
- XL Size Large helmet sizes available (62+ cm)
- Excellent ventilation with 5 air inlets and 8 air outlets
- Zoom Ace Urban: Finely adjustable adjustment system with handy adjustment wheel for customisable fit
- Large, highly mounted and integrated LED tail light with 180° visibility