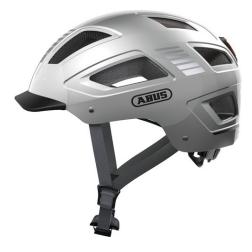

#### **BEST VISIBILITY**

The Hyban 2.0 Signal combines a particularly robust hard shell with huge air intakes.

In combination with the integrated, bright LED rear light, the Hyban 2.0 Signal is the perfect everyday helmet for the city.

#### Technologies

- ABS hard shell: Robust helmet made of EPS foam and injection molded outer shell
- High visibility: High visibility due to reflectors
- Bug mesh: Full protection from insects
- Ponytail compatibility: Perfect fit for people with long hair
- Full-ring: Adjustable ring connected to adjustment system enclosing all of the head
- XL Size Large helmet sizes available (62+ cm)
- Excellent ventilation with 5 air inlets and 8 air outlets
- Zoom Ace Urban: Finely adjustable adjustment system with handy adjustment wheel for customisable fit
- Large, highly mounted and integrated LED tail light with 180° visibility