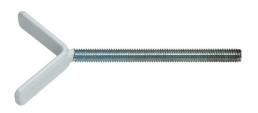

## Stair adapter JC9203 HENRY

Seite 1 von 1

MOUNT WITHOUT DRILLING

With our Y-spindle HENRY

With HENRY, you can clamp our FINN stair gate to stairways easily and precisely. In this way, you can secure maisonette stairways in particular without having to drill during assembly. The assembly is simple and done within a few minutes.

## Operation and use

- Y spindle in particular for staircases
- Use on stair spindles with a maximum diameter of 25 millimetres