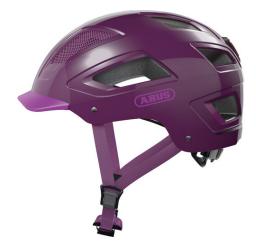

#### THE BEST OF BOTH WORLDS

The Hyban 2.0 combines a particularly robust hard shellwith a huge air intakes.

In combination with the integrated, bright LED rear light, the Hyban 2.0 is the perfect everyday helmet for the city.

### Technologies

- ABS hard shell: Robust helmet made of EPS foam and injection molded outer shell
- High visibility: High visibility due to reflectors
- Bug mesh: Full protection from insects
- Ponytail compatibility: Perfect fit for people with long hair
- Full-ring: Adjustable ring connected to adjustment system enclosing all of the head
- XL Size Large helmet sizes available (62+ cm)
- Excellent ventilation with 5 air inlets and 8 air outlets
- Zoom Ace Urban: Finely adjustable adjustment system with handy adjustment wheel for customisable fit
- Large, highly mounted and integrated LED tail light with 180° visibility

| Head size | 56-61 cm |
|-----------|----------|
| Peak      | Yes      |
| Size      | L        |
| Visor     | No       |
| Weight    | 460 g    |