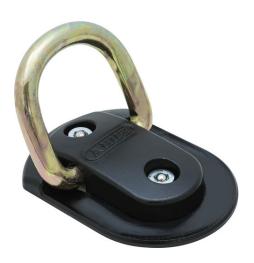

#### A SECURE ANCHOR

Theft unwelcome: with the GRANIT™ WBA 75 Wall/Floor Anchor, your bicycle will always stay right where you left it.

This is thanks to the 14mm thick shackle made of specially hardened steel. When combined with one of our high-quality bicycle locks, it offers the best possible security for your bike. Everything you need for installation is included with the GRANIT™ WBA 75 Wall/Floor Anchor. All you need is a suitable wall or usable floor.

# **Technologies**

- 14 mm thick shackle made of hardened special steel for maximum resistance
- Incl. mounting accessories

## Operation and use

- The anchor can be used to secure two-wheeled vehicles in garages, cellars and houses
- The WBA 75 can be attached to the floor or the wall with the supplied mounting accessories. When combined with an ABUS lock, it offers the highest level of security