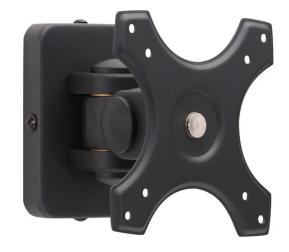

## Wall Mounting Bracket for Monitors

## Art.-Nr. TVAC10500

Seite 1 von 1

This stable wall mounting bracket with internal cable routing and flexible adjustable hinges allows you to mount your CCTV monitors in a professional way. Mounting the monitor to the wall saves space at the workplace and allows you to install a monitor in locations where there is no available desktop space.

## Technologies

- For wall mounting of monitors
- VESA-compatible
- Suited for monitors from 17" to 28"
- Flexible, adjustable joints
- Max. load: 15 kg