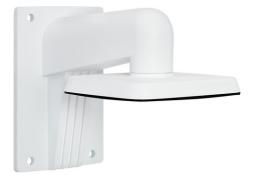

## Art.-Nr. TVAC31310

Seite 1 von 1

The stable wall mount with internal cable routing makes it possible to mount the TVIP91700 and TVIP92700 IP dome cameras on a wall in a professional manner. The wall mount can be installed together with the TVAC31300 installation box to protect the cabling both indoors and outdoors.

## Technologies

- Compatible with IPCB74500, IPCA72500, TVIP92700, TVIP91700
- Internal cabling is possible
- Sturdy aluminium construction for indoors and outdoors

| Dimensions | (LxBxH) 235x142x184 mm |
|------------|------------------------|
| Height     | 184 mm                 |
| Length     | 235 mm                 |
| Width      | 142 mm                 |