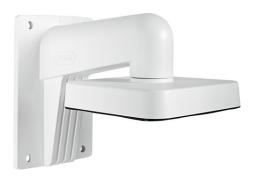

## Wall bracket

Art.-Nr. TVAC31430 Seite 1 von 1

The wall mount is an optional accessory for dome cameras in the "Advanced" series (IPCA). It is used to carry out a professional flush mount of the dome camera in a horizontal position. The sturdy aluminium construction makes it possible for cabling to be both protected and laid internally, and is suitable both for indoor and outdoor use. Compatible with the following models: IPCA72520, IPCA73500 and IPCA76500

## Technologies

- Compatible with IPCA72520, IPCA73500, IPCA76500
- Conceals and protects wiring both indoors and outdoors
- Internal cabling is possible
- Sturdy aluminium construction
- For mounting on walls

## Technical data - Wall bracket

| Dimensions | (LxBxH) 235x142x184 mm |
|------------|------------------------|
| Height     | 184 mm                 |
| Width      | 142 mm                 |