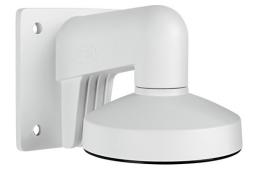

## Art.-Nr. TVAC31450

Seite 1 von 1

The Wall Mount is an optional accessory for the IP Mini Dome IPCB42510A/B/C, IPCB42515A, IPCB44510A/B/C, IPCB42501, IPCB42551. It is used to carry out a professional standard flush mount of the Dome Camera in a horizontal position. The robust aluminium design makes it possible for cabling to be both protected and laid internally, and is suitable both for indoor and outdoor use.