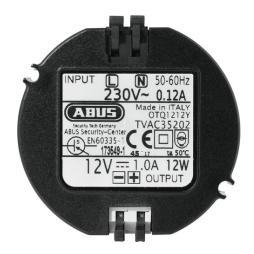

## Mini clip built-in power supply unit 12V / 1A

Art.-Nr. TVAC35202 Seite 1 von 1

The stabilised mini clip built-in power supply unit (230 V AC / 12 V DC, 1 A) is used to supply power to your video components. The enhanced version with a lever spring clamp means that quick installation is possible without the need for a tool or an additional clamp. Its compact dimensions mean that it is especially suitable for use as a flush mounted power supply for installation in a 55 mm flush socket and anywhere there is limited space available for the power supply.

## **Technologies**

• Quick installation: lever spring clamp means tool is not required

• Quick installation in 55 mm flush sockets

• Input voltage: 230 V AC

• Output voltage: 12 V DC at 1.0 A

## Technical data - Mini clip built-in power supply unit 12V / 1A

| Dimensions                 | 55 x 51 x 26 mm |
|----------------------------|-----------------|
| Height                     | 51 mm           |
| Input voltage AC           | 230 V           |
| Length                     | 26 mm           |
| Max. operating temperature | 50 °C           |
| Min. operating temperature | -10 °C          |
| Operating current          | 1.000 mA        |
| Output voltage DC          | 12 V            |
| Width                      | 55 mm           |