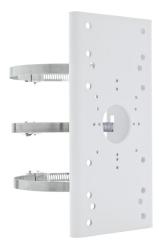

## Pole mount

Art.-Nr. TVAC31381 Seite 1 von 1

Using the mast mount, selected cameras can be attached in inaccessible places or perfectly positioned on high masts as overview cameras. The cameras can be conveniently screwed onto the front cover, facilitating and speeding up the mounting process.

## **Technologies**

- Can only be used in combination with TVAC31311, TVAC31320, TVAC31340, TVAC31350, TVAC31370, TVAC31430 or TVAC31480
- Compatible with TVAC31300
- Mount for easy attachment to masts and pipes
- Ideal for masts with a diameter of 67–127 mm