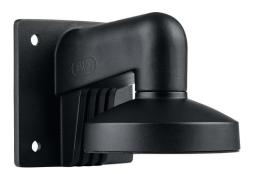

## Wall mount bracket black

Art.-Nr. TVAC31450X Seite 1 von 1

The Wall Mount is an optional accessory for the IP Mini Dome IPCB42510A/B/C, IPCB42515A, IPCB44510A/B/C, IPCB42501, IPCB42551. It is used to carry out a professional standard flush mount of the Dome Camera in a horizontal position. The robust aluminium design makes it possible for cabling to be both protected and laid internally, and is suitable both for indoor and outdoor use.