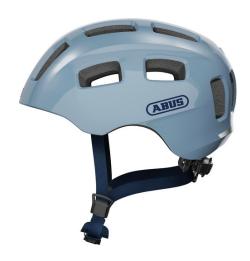

#### ONE BIKE HELMET - TWO GENERATIONS

A modern and safe bike helmet that appeals to two generations at once. The Youn-I 2.0 model has enabled ABUS to bridge the gap between helmets for adults and helmets for young people.

Adults are role models for children and should therefore also wear a bike helmet. This could prevent many of the serious brain injuries caused by cycling accidents. However, women with smaller heads often cannot find a helmet that fits them properly. With a simple but modern look, this bike helmet meets the needs of both young cyclists as well as many women with smaller heads. The Youn-I 2.0 boasts a simple, urban and fashionable look that appeals to both generations.

### **Technologies**

- In-Mold for a durable connection of the outer shell with shock-absorbing helmet material (EPS)
- Visor-like front edge ensuring enhanced protection for the face
- Deep temple and neck area for increased all-round protection
- Large integrated rear LED light in a high position with 180° visibility
- Zoom Ace Evo precise adjustment system with an easy-to-grip adjustment wheel
- Size adjustment with a full ring made from hard-wearing and mouldable plastic for optimum stability and form fitting
- Excellent ventilation with 8 air inlets and 9 air outlets that are connected by flow channels
- Foamed-in fly net
- Passive safety thanks to reflectors