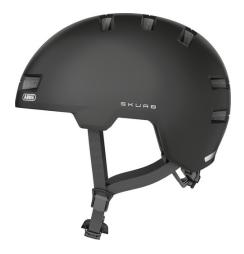

## Skurb velvet black S

Seite 1 von 2

Urban Safety. Urban Lifestyle.

The ABUS Skurb is the perfect solution for commuters and trendy sportspeople - either for skating, longboarding or BMX.

For those who previously had to wear a heavy ABS hard shell helmet in one-size-fits-all will like the style and features of this trendy bike helmet.

#### Technologies

- In-Mold for a durable connection with the outer shell with shock-absorbing helmet material (EPS)
- Ponytail compatibility: Helmet well suited to plait wearers
- Size adjustment via a solid ring made of 2 plastic components for optimum stability and positive fit
- Zoom Ace fine adjustment system with a non-slip adjusting wheel
- Detachable Full-ring for best comfort
- Optimum ventilation for this helmet type with 2 air inlets and 10 air outlets