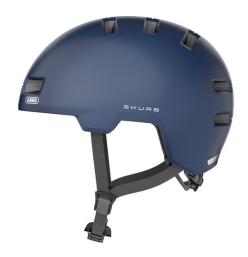

## Skurb midnight blue M

Seite 1 von 2

Urban Safety. Urban Lifestyle.

The ABUS Skurb is the perfect solution for commuters and trendy sportspeople - either for skating, longboarding or BMX.

For those who previously had to wear a heavy ABS hard shell helmet in one-size-fits-all will like the style and features of this trendy bike helmet.

#### **Technologies**

- In-Mold for a durable connection with the outer shell with shock-absorbing helmet material (EPS)
- Ponytail compatibility: Helmet well suited to plait wearers
- Size adjustment via a solid ring made of 2 plastic components for optimum stability and positive fit
- Zoom Ace fine adjustment system with a non-slip adjusting wheel
- Detachable Full-ring for best comfort
- Optimum ventilation for this helmet type with 2 air inlets and 10 air outlets