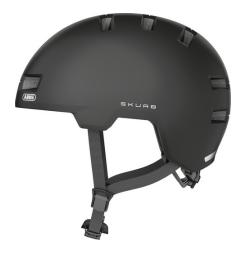

## Skurb velvet black M

Seite 1 von 2

Urban Safety. Urban Lifestyle.

The ABUS Skurb is the perfect solution for commuters and trendy sportspeople - either for skating, longboarding or BMX.

For those who previously had to wear a heavy ABS hard shell helmet in one-size-fits-all will like the style and features of this trendy bike helmet.

### Technologies

- In-Mold for a durable connection with the outer shell with shock-absorbing helmet material (EPS)
- Ponytail compatibility: Helmet well suited to plait wearers
- Size adjustment via a solid ring made of 2 plastic components for optimum stability and positive fit
- Zoom Ace fine adjustment system with a non-slip adjusting wheel •
- Detachable Full-ring for best comfort
- Optimum ventilation for this helmet type with 2 air inlets and 10 air outlets