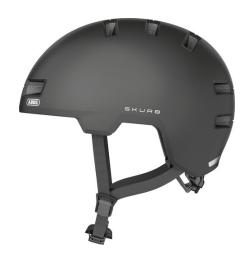

## Skurb titan M

Seite 1 von 2

Urban Safety. Urban Lifestyle.

The ABUS Skurb is the perfect solution for commuters and trendy sportspeople - either for skating, longboarding or BMX.

For those who previously had to wear a heavy ABS hard shell helmet in one-size-fits-all will like the style and features of this trendy bike helmet.

#### **Technologies**

- In-Mold for a durable connection with the outer shell with shock-absorbing helmet material (EPS)
- Ponytail compatibility: Helmet well suited to plait wearers
- Size adjustment via a solid ring made of 2 plastic components for optimum stability and positive fit
- Zoom Ace fine adjustment system with a non-slip adjusting wheel
- Detachable Full-ring for best comfort
- Optimum ventilation for this helmet type with 2 air inlets and 10 air outlets