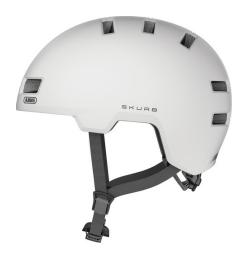

## Skurb pearl white S

Seite 1 von 2

Urban Safety. Urban Lifestyle.

The ABUS Skurb is the perfect solution for commuters and trendy sportspeople - either for skating, longboarding or BMX.

For those who previously had to wear a heavy ABS hard shell helmet in one-size-fits-all will like the style and features of this trendy bike helmet.

#### **Technologies**

- In-Mold for a durable connection with the outer shell with shock-absorbing helmet material (EPS)
- Ponytail compatibility: Helmet well suited to plait wearers
- Size adjustment via a solid ring made of 2 plastic components for optimum stability and positive fit
- Zoom Ace fine adjustment system with a non-slip adjusting wheel
- Detachable Full-ring for best comfort
- Optimum ventilation for this helmet type with 2 air inlets and 10 air outlets

#### Technical data - Skurb pearl white S

| Head size       | 52-56 cm |
|-----------------|----------|
| Size            | S        |
| Visor           | No       |
| Weight          | 300 g    |
| backlight       | No       |
| color of facets | white    |