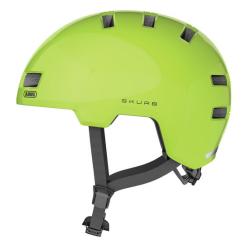

## Skurb signal yellow M

Seite 1 von 2

Urban Safety. Urban Lifestyle.

The ABUS Skurb is the perfect solution for commuters and trendy sportspeople - either for skating, longboarding or BMX.

For those who previously had to wear a heavy ABS hard shell helmet in one-size-fits-all will like the style and features of this trendy bike helmet.

#### Technologies

- In-Mold for a durable connection with the outer shell with shock-absorbing helmet material (EPS)
- Ponytail compatibility: Helmet well suited to plait wearers
- Size adjustment via a solid ring made of 2 plastic components for optimum stability and positive fit
- Zoom Ace fine adjustment system with a non-slip adjusting wheel
- Detachable Full-ring for best comfort
- Optimum ventilation for this helmet type with 2 air inlets and 10 air outlets

#### Technical data - Skurb signal yellow M

| Head size | 55-59 cm |
|-----------|----------|
| Peak      | No       |
| Size      | M        |
| Visor     | No       |
| Weight    | 310 g    |
| backlight | No       |