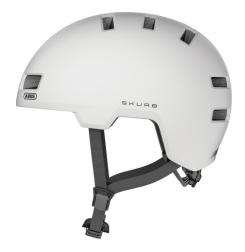

## Skurb pearl white L

Seite 1 von 2

Urban Safety. Urban Lifestyle.

The ABUS Skurb is the perfect solution for commuters and trendy sportspeople - either for skating, longboarding or BMX.

For those who previously had to wear a heavy ABS hard shell helmet in one-size-fits-all will like the style and features of this trendy bike helmet.

### Technologies

- In-Mold for a durable connection with the outer shell with shock-absorbing helmet material (EPS)
- Ponytail compatibility: Helmet well suited to plait wearers
- Size adjustment via a solid ring made of 2 plastic components for optimum stability and positive fit
- Zoom Ace fine adjustment system with a non-slip adjusting wheel •
- Detachable Full-ring for best comfort
- Optimum ventilation for this helmet type with 2 air inlets and 10 air outlets

| Technical data - Skurb pearl white L |          |  |
|--------------------------------------|----------|--|
| Head size                            | 58-61 cm |  |
| Size                                 | L        |  |
| Visor                                | No       |  |
| Weight                               | 340 g    |  |
| backlight                            | No       |  |
| color of facets                      | white    |  |