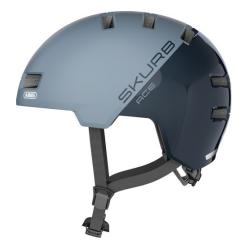

## Skurb ACE glacier blue S

Seite 1 von 2

Urban Safety. Urban Lifestyle.

The ABUS Skurb is the perfect solution for commuters and trendy sportspeople - either for skating, longboarding or BMX.

For those who previously had to wear a heavy ABS hard shell helmet in one-size-fits-all will like the style and features of this trendy bike helmet. In particular, the unique surface consisting of matt and glossy parts creates an eye-catching effect.

## **Technologies**

- In-Mold for a durable connection with the outer shell with shock-absorbing helmet material (EPS)
- Ponytail compatibility: Helmet well suited to plait wearers
- Size adjustment via a solid ring made of 2 plastic components for optimum stability and positive fit
- Lower edge protection: Provides the helmet with additional protection from external influences
- Zoom Ace fine adjustment system with a non-slip adjusting wheel
- Detachable Full-ring for best comfort
- Optimum ventilation for this helmet type with 2 air inlets and 10 air outlets