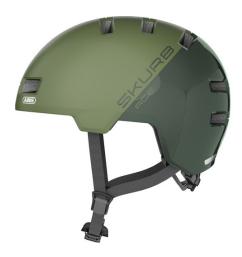

## Skurb ACE jade green S

Seite 1 von 2

Urban Safety. Urban Lifestyle.

The ABUS Skurb is the perfect solution for commuters and trendy sportspeople - either for skating, longboarding or BMX.

For those who previously had to wear a heavy ABS hard shell helmet in one-size-fits-all will like the style and features of this trendy bike helmet. In particular, the unique surface consisting of matt and glossy parts creates an eye-catching effect.