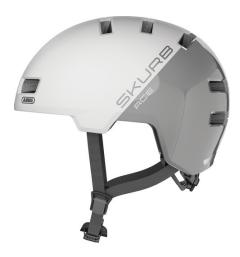

## Skurb ACE silver white S

Seite 1 von 2

Urban Safety. Urban Lifestyle.

The ABUS Skurb is the perfect solution for commuters and trendy sportspeople - either for skating, longboarding or BMX.

For those who previously had to wear a heavy ABS hard shell helmet in one-size-fits-all will like the style and features of this trendy bike helmet. In particular, the unique surface consisting of matt and glossy parts creates an eye-catching effect.

## **Technologies**

- In-Mold for a durable connection with the outer shell with shock-absorbing helmet material (EPS)
- Ponytail compatibility: Helmet well suited to plait wearers
- Size adjustment via a solid ring made of 2 plastic components for optimum stability and positive fit
- Lower edge protection: Provides the helmet with additional protection from external influences
- Zoom Ace fine adjustment system with a non-slip adjusting wheel
- Detachable Full-ring for best comfort
- Optimum ventilation for this helmet type with 2 air inlets and 10 air outlets