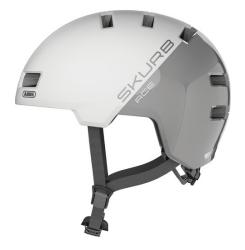

## Skurb ACE silver white L

Seite 1 von 2

Urban Safety. Urban Lifestyle.

The ABUS Skurb is the perfect solution for commuters and trendy sportspeople - either for skating, longboarding or BMX.

For those who previously had to wear a heavy ABS hard shell helmet in one-size-fits-all will like the style and features of this trendy bike helmet. In particular, the unique surface consisting of matt and glossy parts creates an eye-catching effect.

## **Technologies**

- In-Mold for a durable connection with the outer shell with shock-absorbing helmet material (EPS)
- Ponytail compatibility: Helmet well suited to plait wearers
- Size adjustment via a solid ring made of 2 plastic components for optimum stability and positive fit
- Lower edge protection: Provides the helmet with additional protection from external influences
- Zoom Ace fine adjustment system with a non-slip adjusting wheel
- Detachable Full-ring for best comfort
- Optimum ventilation for this helmet type with 2 air inlets and 10 air outlets

## Skurb ACE silver white L

Seite 2 von 2

| Head size       | 58-61 cm      |
|-----------------|---------------|
| Size            | L             |
| Visor           | No            |
| Weight          | 340 g         |
| backlight       | No            |
| color of facets | white, silver |
| design color    | silver white  |
| EAN             | 4003318403965 |