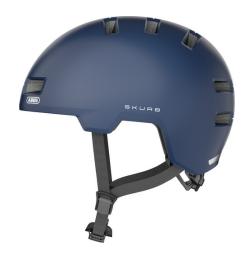

## Skurb midnight blue S

Seite 1 von 2

Urban Safety. Urban Lifestyle.

The ABUS Skurb is the perfect solution for commuters and trendy sportspeople - either for skating, longboarding or BMX.

For those who previously had to wear a heavy ABS hard shell helmet in one-size-fits-all will like the style and features of this trendy bike helmet.

#### **Technologies**

- In-Mold for a durable connection with the outer shell with shock-absorbing helmet material (EPS)
- Ponytail compatibility: Helmet well suited to plait wearers
- Size adjustment via a solid ring made of 2 plastic components for optimum stability and positive fit
- Zoom Ace fine adjustment system with a non-slip adjusting wheel
- Detachable Full-ring for best comfort
- Optimum ventilation for this helmet type with 2 air inlets and 10 air outlets

#### Technical data - Skurb midnight blue S

| Head size       | 52-56 cm |  |
|-----------------|----------|--|
| Size            | S        |  |
| Visor           | No       |  |
| Weight          | 300 g    |  |
| backlight       | No       |  |
| color of facets | blue     |  |