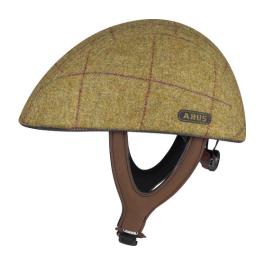

#### **Technologies**

- In-Mold for durable fusion of the combination outer shell-textile cover and the shock absorbing helmet material (EPS)
- Zoom SL precise adjustment system with handy adjustment wheel
- · Removable and washable padding with highest wearing comfort
- Soft touch straps easy to adjust by practical sliders
- Fidlock magnetic lock (Signature Edition)
- Removable ear pads with opening for earphones in a lock-optics (Signature Edition)
- Unique shape inspired from the 20s

#### Tips

- This very fashionable helmet fulfils the demands of urban cyclists and commuters
- The user's styling goes on inconspicuously with the helmet

### Technical data - Cyclonaut Signature

| Head size       | 58-62 cm     |
|-----------------|--------------|
| Size            | L            |
| Weight          | 380 g        |
| backlight       | No           |
| color of facets | brown, green |
| design color    | tartan       |