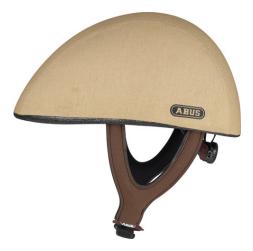

# Cyclonaut

Seite 1 von 2

### Technologies

- In-Mold for durable fusion of the combination outer shell-textile cover and the shock absorbing helmet material (EPS)
- Zoom SL precise adjustment system with handy adjustment wheel
- Removable and washable padding with highest wearing comfort
- Soft touch straps easy to adjust by practical sliders
- Fidlock magnetic lock (Signature Edition)
- Removable ear pads with opening for earphones in a lock-optics (Signature Edition)
- Unique shape inspired from the 20s

## Technical data - Cyclonaut

| Head size       | 54-58 cm |
|-----------------|----------|
| Size            | М        |
| Weight          | 330 g    |
| backlight       | No       |
| color of facets | brown    |
| design color    | beige    |