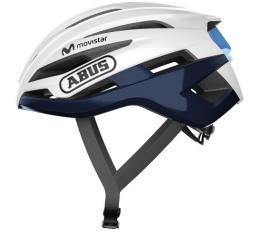

## StormChaser Movistar Team L

Seite 1 von 2

#### NEVER COMPROMISE

The StormChaser offers the right performance for any race:

road, cross and even crit. It is light, comfortable, perfectly ventilated and the ActiCage, a structural reinforcement built into the EPS, offers superb protection.

#### Technologies

- In-Mold: Lightweight, durable helmet with a long-lasting combination of EPS core and Polycarbonate shell
- Ponytail compatibility: Perfect fit for people with long hair
- Half-ring: Adjustable ring connected to adjustment system enclosing half of the head
- Lower edge protection: Provides the helmet with additional protection from external damage
- Excellent ventilation with 7 air inlets and 16 air outlets
- Forced Air Cooling: Innovative ventilation system using intelligently arranged air channels in the EPS
- High visibility: High visibility due to reflectors
- Zoom Ace: Finely adjustable adjustment system with handy adjustment wheel for customisable fit
- AirPort: Aerodynamic glasses holder with strap guide