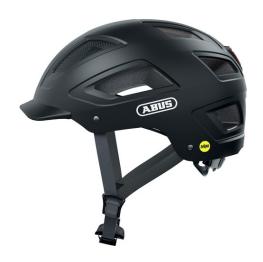

#### THE BEST OF BOTH WORLDS

The Hyban 2.0 combines a particularly robust hard shellwith a huge air intakes.

In combination with the integrated, bright LED rear light, the Hyban 2.0 is the perfect everyday helmet for the city.

#### **Technologies**

- ABS hard shell: Robust helmet made of EPS foam and injection molded outer shell
- High visibility: High visibility due to reflectors
- Bug mesh: Full protection from insects
- Ponytail compatibility: Perfect fit for people with long hair
- Full-ring: Adjustable ring connected to adjustment system enclosing all of the head
- XL Size Large helmet sizes available (62+ cm)
- Excellent ventilation with 5 air inlets and 8 air outlets
- Zoom Ace Urban: Finely adjustable adjustment system with handy adjustment wheel for customisable fit
- Large, highly mounted and integrated LED tail light with 180° visibility