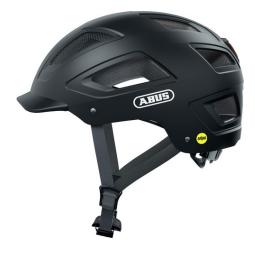

#### THE BEST OF BOTH WORLDS

The Hyban 2.0 combines a particularly robust hard shellwith a huge air intakes.

In combination with the integrated, bright LED rear light, the Hyban 2.0 is the perfect everyday helmet for the city.

### Technologies

- ABS hard shell: Robust helmet made of EPS foam and injection molded outer shell
- High visibility: High visibility due to reflectors
- Bug mesh: Full protection from insects
- Ponytail compatibility: Perfect fit for people with long hair
- Full-ring: Adjustable ring connected to adjustment system enclosing all of the head
- XL Size Large helmet sizes available (62+ cm)
- Excellent ventilation with 5 air inlets and 8 air outlets
- Zoom Ace Urban: Finely adjustable adjustment system with handy adjustment wheel for customisable fit
- Large, highly mounted and integrated LED tail light with 180° visibility