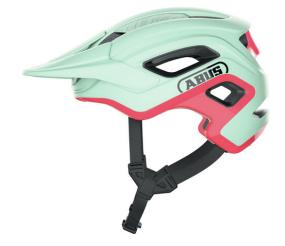

## FOR DEMANDING TRAILS

The CliffHanger is the flagship trail model in the ABUS MTB series. When you're riding up and down steep hills on an enduro bike, the MTB helmet offers reliable protection.

Lighter, better ventilated and with an adjustable TriVider webbing spreader - the CliffHanger scores with these features. The special MTB adjustment system also ensures that the helmet sits comfortably and firmly on the head when rattling through the wildest of rock gardens. The inner shell made of EPS hard foam is foamed into a three-part outer shell, making a lightweight and sturdy helmet. ActiCage is additional reinforcement for the helmet structure that also creates space for large vents. With the CliffHanger, we have succeeded in developing a helmet that offers virtually perfect conditions for high speeds and demanding trails.

## Technologies

- Multi-Shell In-Mould for a permanent bond between the outer shell and the shock-absorbing helmet material (EPS)
- Zoom Ace MTB: Height-adjustable adjustment system to fit the head circumference
- Ponytail compatibility: Helmet well suited for ponytail wearers
- Laterally adjustable, non-slip TriVider strap system
- ActiCage: Structural reinforcement integrated in the EPS to optimise stability
- Moulded lower shell for added durability
- Height-adjustable visor
- GoggFit: Device that allows a pair of goggles to be fixed to the helmet when the athlete doesn't need them while riding
- Ventilation: excellent ventilation through 8 air inlets and 6 air outlets